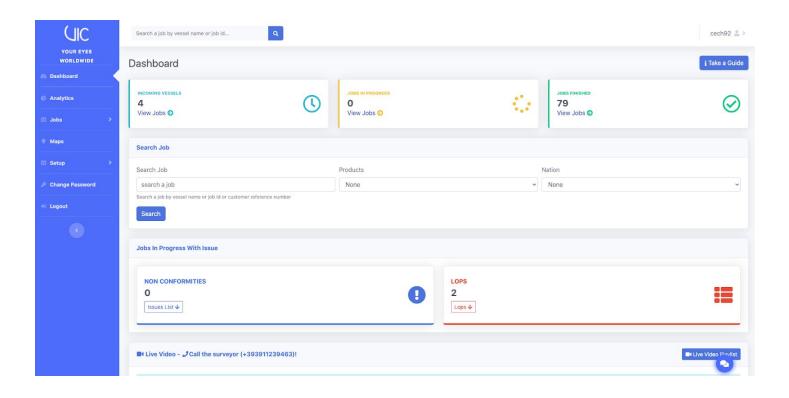

 Once registered correctly you will be redirected to the login page where you can login using the credentials just created (personal email and personal password);

4. Finally, once authenticated, your dashboard will be displayed.